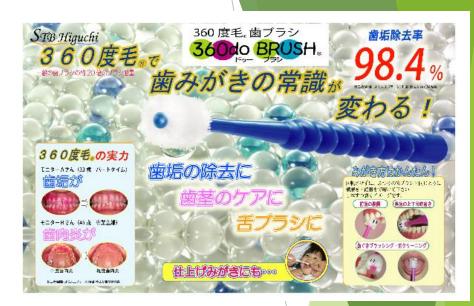

• Oral care products vary in type, and using different products for different purposes is troublesome.

Features

• We therefore recommend our cylindrical toothbrush,360do BRUSH  $\varphi$ .

• This 360-degree toothbrush has the following features.

-Easy to use because there is a brush in 360-degree direction.

-Care of a tooth, gums and a tongue is possible.

-Boil and, it is possible to chlorine disinfection.

• This toothbrush is useful for multiple purposes and is cost-effective.