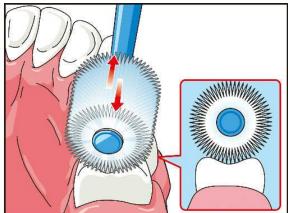

• Oral care products vary in type, and using different products for different purposes is troublesome.

Features

• We therefore recommend our cylindrical toothbrush,360do BRUSH  $\varphi$ .

• This 360-degree toothbrush has the following features.

-Easy to use because there is a brush in 360-degree direction.

-Care of a tooth, gums and a tongue is possible.

-Boil and, it is possible to chlorine disinfection.

• This toothbrush is useful for multiple purposes and is cost-effective.